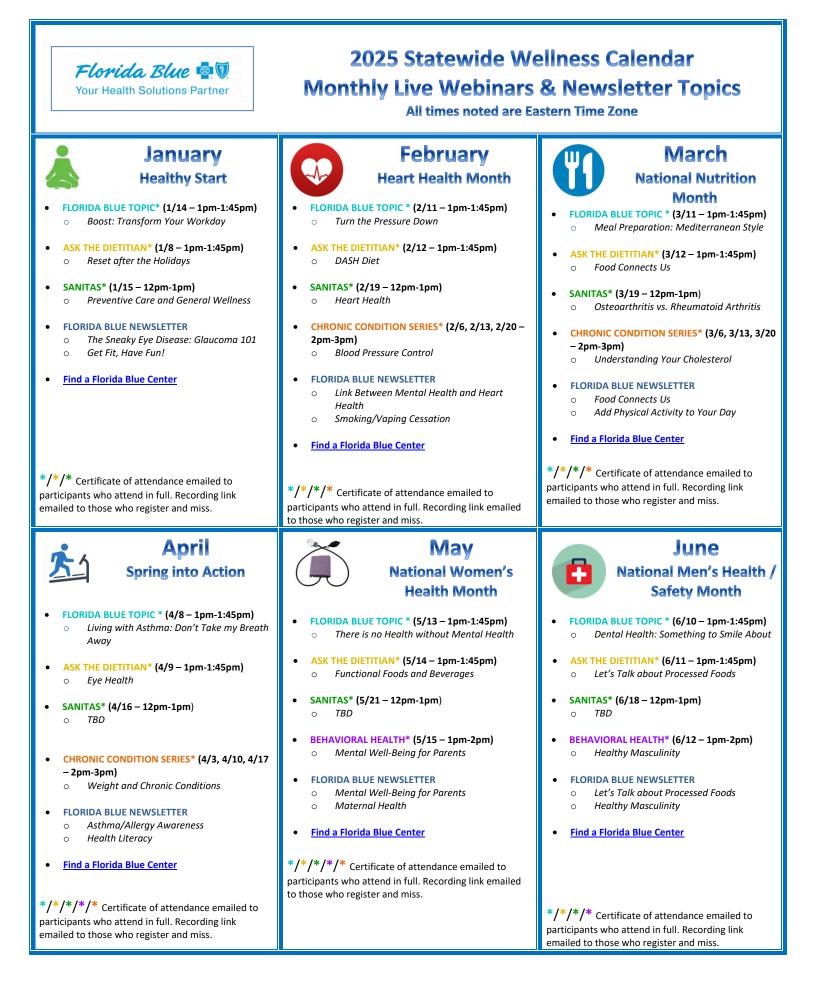

## Promo emails with registration links for ALL webinars will be sent a few weeks prior to an event.

Florida Blue webinars – 2<sup>nd</sup> Tuesday of the month from January through October at 1pm. 3rd Tuesday in November. Ask the Dietitian webinars  $-2^{nd}$  Wednesday of the month, from January through November at 1pm. Sanitas webinars – 3<sup>rd</sup> Wednesday of the month from January through November at 12pm. Behavior Health webinars – 3<sup>rd</sup> Thursday of the month in April, May, June & July at 1pm. Chronic Condition Series – 3-part webinars for those diagnosed with/or wanting to know more about a specific health condition.