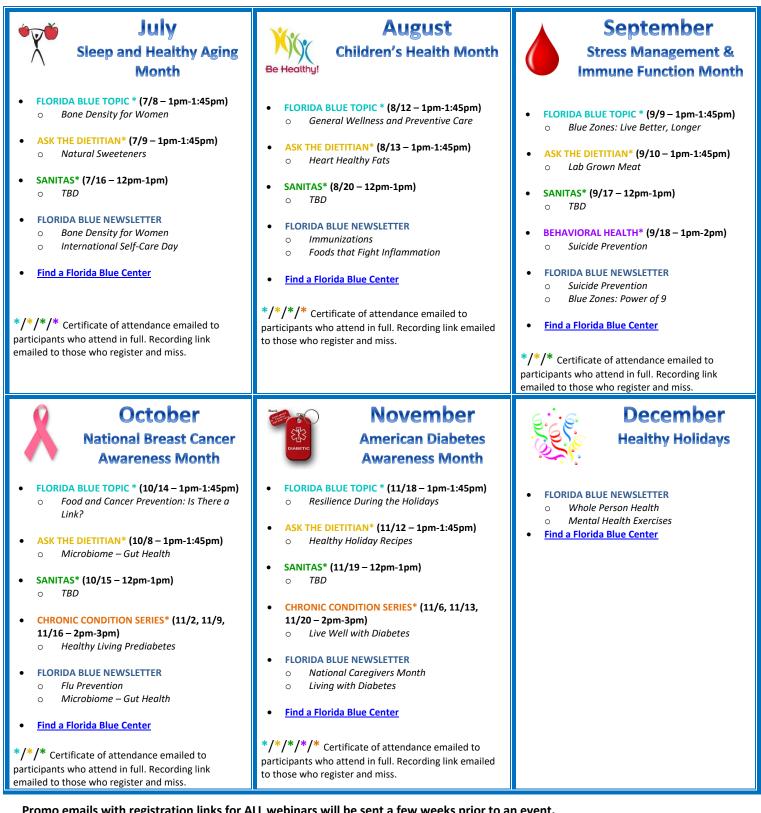

## Promo emails with registration links for ALL webinars will be sent a few weeks prior to an event.

Florida Blue webinars – 2<sup>nd</sup> Tuesday of the month from January through October at 1pm. 3rd Tuesday in November. Ask the Dietitian webinars  $-2^{nd}$  Wednesday of the month, from January through November at 1pm. Sanitas webinars – 3<sup>rd</sup> Wednesday of the month from January through November at 12pm. Behavior Health webinars – 3<sup>rd</sup> Thursday of the month in April, May, June & July at 1pm. Chronic Condition Series – 3-part webinars for those diagnosed with/or wanting to know more about a specific health condition.